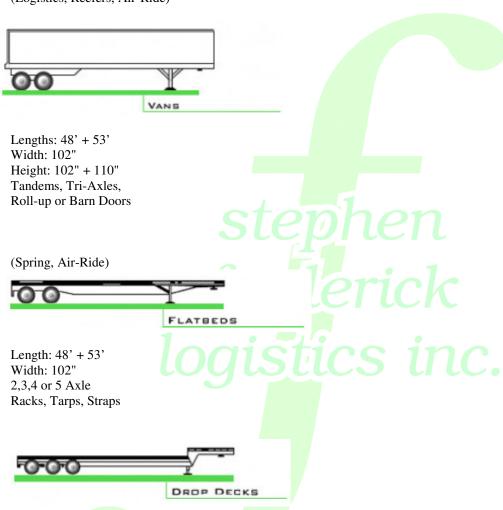

## **All Your Equipment Needs**

Below is a listing of some of the equipment that Stephen Frederick Logistics Inc. has available for you.

(Logistics, Reefers, Air-Ride)

(Spring, Air-Ride) Lengths: 48' + 53' Width: 102"

Height: • lower 3 ft. or 3'8" • upper 60"

Tandems, Tri-Axles

(Spring, Air-Ride)

Lengths: front 13' • drop 25', rear 10'. Height: front 60" • drop 24", rear 60"

Tandems, Tri-Axles

(Capacities to 95,000 lbs., Air-Ride Suspension, Removable Necks)

Bed Lengths from: 24' to 52'

Bed Width: 102" Bed Heights from: 24" Tandems or Tri-Axles

frederick ogistics inc.

(Spring, Air-Ride) Lengths: 16' up to 28' Width: 96" + 102" Height: 90" + 96" Roll-up or Barn Doors

#### Equipment offered

High Cube Dry vans 48' and 53'
reefers
straight trucks
logistics trailers
flatbeds
rack & tarps
double drops
extendable flatbed
roll tites
step decks
rgn – detachable goose neck
b-trains
extendable drop deck
extendable double drop deck
container – Intermodal marine