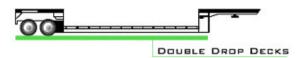

#### Equipment offered

High Cube Dry vans 48' and 53'
reefers
straight trucks
logistics trailers
flatbeds
rack & tarps
double drops
extendable flatbed
roll tites
step decks
rgn – detachable goose neck
b-trains
extendable drop deck
extendable double drop deck
container – Intermodal marine

Bed Lengths from: 24' to 52'

Bed Width: 102" Bed Heights from: 24" Tandems or Tri-Axles

frederick ogistics inc.

(Spring, Air-Ride) Lengths: 16' up to 28' Width: 96" + 102" Height: 90" + 96" Roll-up or Barn Doors