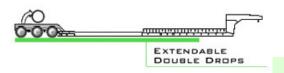

#### Equipment offered

High Cube Dry vans 48' and 53'
reefers
straight trucks
logistics trailers
flatbeds
rack & tarps
double drops
extendable flatbed
roll tites
step decks
rgn – detachable goose neck
b-trains
extendable drop deck
extendable double drop deck
container – Intermodal marine

Bed Lengths from: 24' to 52'

Bed Width: 102" Bed Heights from: 24" Tandems or Tri-Axles

frederick ogistics inc.

(Spring, Air-Ride) Lengths: 16' up to 28' Width: 96" + 102" Height: 90" + 96" Roll-up or Barn Doors